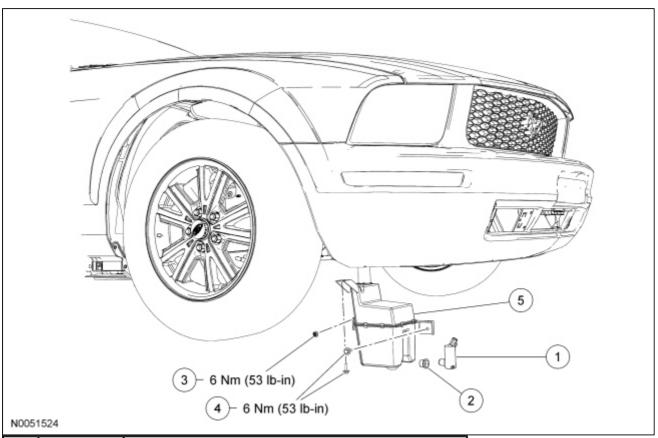

## Windshield Washer Pump and Fluid Reservoir

| Item | Part<br>Number | Description                                                   |  |  |  |
|------|----------------|---------------------------------------------------------------|--|--|--|
| 1    | 17664          | Windshield washer pump (or part of 17618)                     |  |  |  |
| 2    | 17B610         | Windshield washer pump seal (or part of 17664)                |  |  |  |
| 3    | W623332        | Windshield washer fluid reservoir nut                         |  |  |  |
| 4    | W710381        | Windshield washer fluid reservoir bolts (2 required)          |  |  |  |
| 5    | 17618          | Windshield washer fluid reservoir (includes 17664 and 17B618) |  |  |  |