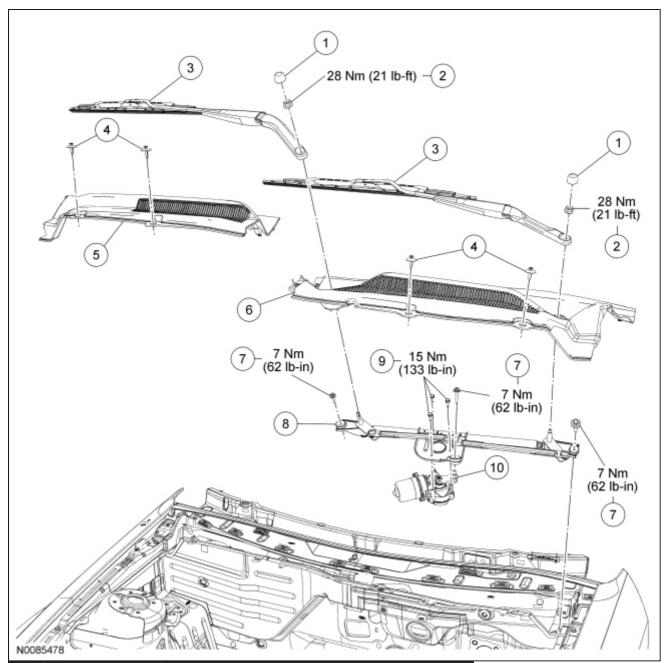

## Wiper and Washer System — Exploded View

## Windshield Wiper System

| Item | Part Number           | Description                                          |  |  |  |
|------|-----------------------|------------------------------------------------------|--|--|--|
| 1    | 17C526                | Wiper pivot arm nut covers (2 required)              |  |  |  |
| 2    | W706109               | Wiper pivot arm nuts (2 required)                    |  |  |  |
| 3    | 17526 RH/ 17527<br>LH | Wiper pivot arms                                     |  |  |  |
| 4    | N804837               | Cowl top vent screen pin-type retainers (4 required) |  |  |  |
| 5    | 63018A16              | RH cowl top vent screen                              |  |  |  |
|      |                       |                                                      |  |  |  |

| 6  | 63018A17 | LH cowl top vent screen                                          |  |  |
|----|----------|------------------------------------------------------------------|--|--|
| 7  | W707532  | Windshield wiper mounting arm and pivot shaft bolts (3 required) |  |  |
| 8  | 17508    | Windshield wiper mounting arm and pivot shaft                    |  |  |
| 9  | _        | Windshield wiper motor bolts (3 required)                        |  |  |
| 10 | 17504    | Windshield wiper motor                                           |  |  |